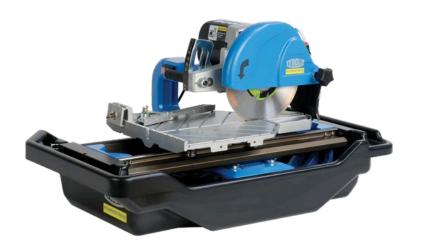

# Tile saw TTE250

Cutting depth up to 60 mm

Innovative telescopic system makes long cuts possible

Additional deployment options due to cap cutting function with adjustable cutting depth

Precise angle and mitre cutting using included stops

The TTE250 is a portable professional tile saw that combines large cutting length with small overall dimensions. Numerous settings and application options ensure maximum flexibility. The saw is easy to clean thanks to the detachable water tray made from high-quality and robust plastic.

Compact design, lightweight construction and an optional foldable table make it easy to transport and position on a job site. The fine-tuning between machine and diamond tool as an integrated system guarantees optimal cutting performance.