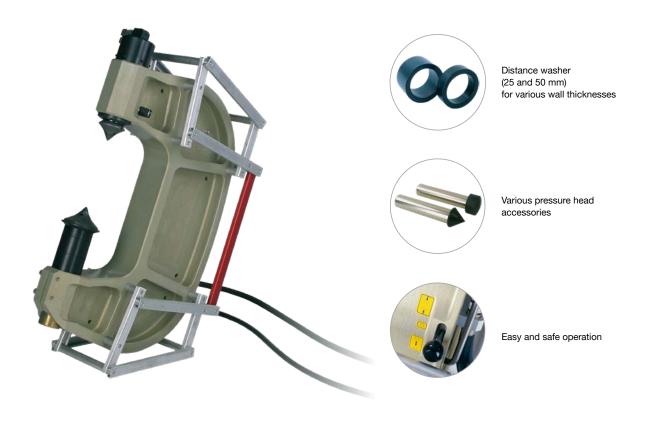

## **System & Accessories**

## **System & Accessories**

970630

| Crusher BZ  |                                        |
|-------------|----------------------------------------|
| 975197      | Crusher BZ                             |
| 975728      | Tool box BZ                            |
| Accessories |                                        |
| 977522      | Steel point BZ                         |
| 974204      | Pressure head BZ for thickness <150 mm |
| 970632      | Distance washer 50 mm                  |

Distance washer 25 mm