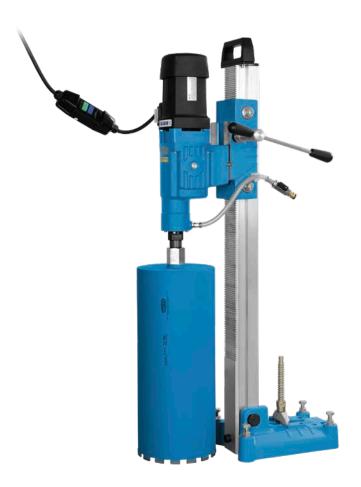

## **Core drilling system DRS250**

Core drilling up to Ø 250 mm

Drilling diameter up to 250 mm with 2-speed gearbox

Powerful 2.5 kW motor

Space-saving fixing option via dowel foot

The DRS250 drilling system combines simplicity with a large drill diameter range. The drill motor and drill rig complement each other and form a single unit. 2-speed oil bath gearbox insures perfect lubrication in all working positions, as well as optimal torque-to-speed

ratio. Compact and lightweight construction guarantees easy handling and user-friendliness. Mechanical overload clutch and integrated PRCD safety switch ensure maximum safety. Optional vacuum plate offers more flexibility in fixing the system.