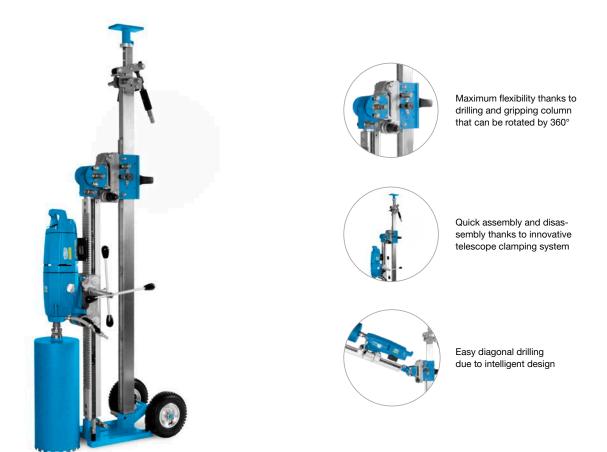

## **Core drilling system DRU350**

Core drilling up to Ø 350 mm

Thanks to its intelligent design with drilling and gripping column that can be rotated by 360°, the DRU350 enables the drilling of holes in walls, ceilings and floors. The drill rig can be mounted in a time saving and material protecting manner via an innovative telescope clamping system. Various settings options, an extended drilling column and a variety of drill accessories ensure universal use.

## **Dimensions & Weight**

1 handle

Telescopic clamping system

Feed using hand crank Angular adjustment 0°-180°

Included undercarriage Adjustable feet

Two-speed feed gearbox i=1:1 & i=1:3.5

Drilling and gripping column, rotatable by 360°