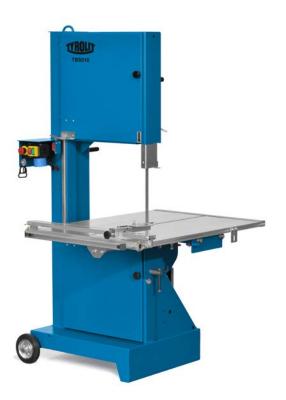

## Cellular concrete band saw TBS510

Cutting height up to 510 mm

Fast, simple saw band replacement thanks to quick-release fastener

Automatic saw band shutdown ensures no unnecessary load on the saw band

Constant and optimum saw band tension for excellent cutting accuracy and long life time

The TBS510 cellular concrete band saw is designed for the machining of cellular concrete and all kinds of bricks. The ideally sized saw band rollers guarantee durability and the automatic saw band tensioning system enables consistent band tension for exceptional cutting

accuracy and reduced risk of fracture on the saw band. A particular feature is the low need for maintenance ensured due to the direct drive of the saw band wheels. Cuttings are removed freely thanks to the large opening in the lower saw roller box.