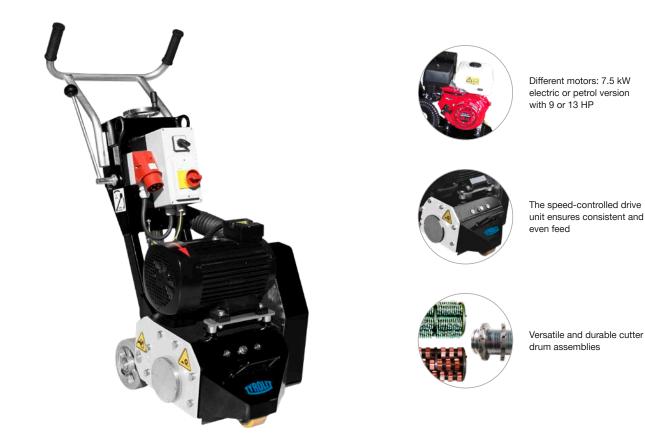

## Floor Milling Machine FPE250

Working width 250 mm

The FPE250 is the right machine to start concrete renovation and floor gutting. With a multitude of tool options, you can find a suitable solution for almost every construction site. Its main applications include removal of coatings and hard concrete, milling of grooves or joints, texturing, scabbling, planing of concrete or asphalt surfaces. The FPE250DU and FPG250DU are equipped with their own drive unit. The feed speed is infinitely variable. The user can work fatigue-free and achieve even milling surface.

## **Technical data**

| Floor milling machine                    | FPE250        | FPE250DU            | FPG250   | FPG250DU            |
|------------------------------------------|---------------|---------------------|----------|---------------------|
| Voltage / frequency                      | 400 V / 50 Hz | 400 V / 50 Hz       | Petrol   | Petrol              |
| Type no.                                 | 11002924      | 11002925            | 11002926 | 11002927            |
| Working width                            | 250 mm        | 250 mm              | 250 mm   | 250 mm              |
| Power (drive motor)                      | 7.5 kW        | 7.5 kW ( 0.2 kW)    | 9 HP     | 13 HP ( 0.2 kW)     |
| Current consumption                      | 14.8 A        | 16 A                | -        | -                   |
| Speed (drive motor)                      | 2880 rpm      | 2880 rpm (3000 rpm) | 3000 rpm | 3600 rpm (3000 rpm) |
| Tool speed                               | 1571 rpm      | 1571 rpm            | 1667 rpm | 1571 rpm            |
| Engine cooling                           | Air           | Air                 | Air      | Air                 |
| Vacuum connection                        | 70 mm         | 70 mm               | 70 mm    | 70 mm               |
| Application                              | Dry           | Dry/wet (optional)  | Dry      | Dry/wet             |
|                                          |               |                     |          |                     |
| Design                                   |               |                     |          |                     |
| Height adjustment by hand wheel          | •             | •                   | •        | •                   |
| Quick lift lever                         | •             | •                   | •        | •                   |
| Belt tensioner with durable toothed belt | •             | •                   | •        | •                   |
| Vacuum cleaner connection                | •             | •                   | •        | •                   |
| Dimensions & Weight                      |               |                     |          |                     |
|                                          | 1.000         |                     | 1 0 0 0  | 4.070               |
| Length                                   | 1 000 mm      | 1 000 mm            | 1 000 mm | 1 070 mm            |
| Width                                    | 490 mm        | 490 mm              | 490 mm   | 490 mm              |