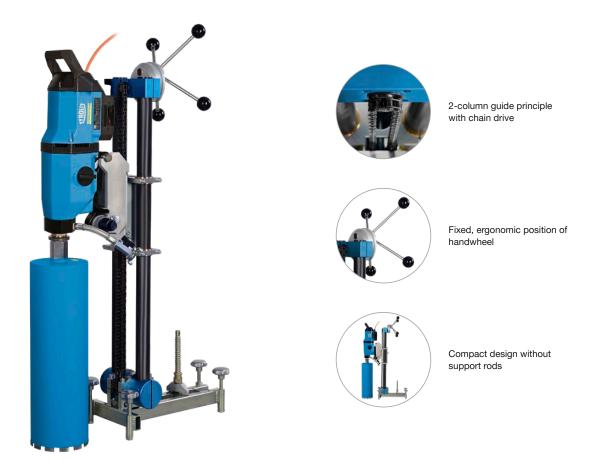

## **Drill rig BY**

Core drilling up to Ø 300 mm

The BY dual rod drill rig combines a lightweight design with great stability. The accurate guide principle enables inclined drilling at any angle. This particularly compact core drill rig can be combined with a wide range of electric drilling motors. Thanks to its modular design, the drill rig can also be used for more powerful hydraulic drilling operations.

## System & Accessories

| Drill rigs BY                     |           |  |
|-----------------------------------|-----------|--|
| Drilling diameter range           | 80-300 mm |  |
| Max. drill bit length             | 520 mm    |  |
| Design                            |           |  |
| Dual rod guide principle          |           |  |
| Chain drive                       |           |  |
| 0°-90° diagonal adjustment        |           |  |
| Feed via a handwheel              |           |  |
| Ergonomic handwheel position      |           |  |
| Steel dowel foot                  |           |  |
| ModulDrill™ quick clamping system |           |  |
| Optional feed gear 1:3            |           |  |
| Optional double support bar       |           |  |