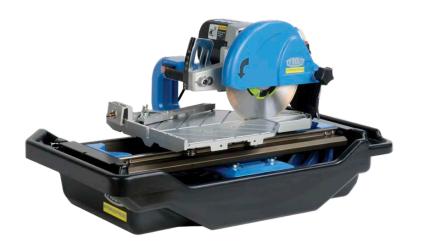

## Tile saw TTE250

Cutting depth up to 60 mm

Innovative telescopic system makes long cuts possible

Additional deployment options due to cap cutting function with adjustable cutting depth

Precise angle and mitre cutting using included stops

The TTE250 is a portable professional tile saw that combines large cutting length with small overall dimensions. Numerous settings and application options ensure maximum flexibility. The saw is easy to clean thanks to the detachable water tray made from high-quality and robust plastic.

Compact design, lightweight construction and an optional foldable table make it easy to transport and position on a job site. The fine-tuning between machine and diamond tool as an integrated system guarantees optimal cutting performance.