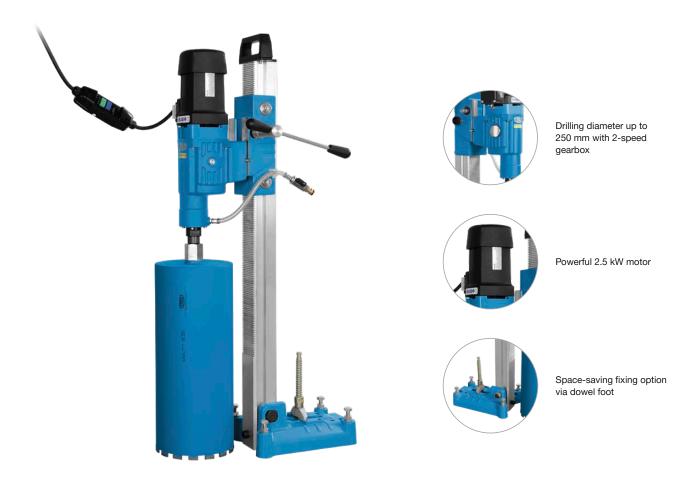

## Core drilling system DRS250

Core drilling up to Ø 250 mm

The DRS250 drilling system combines simplicity with a large drill diameter range. The drill motor and drill rig complement each other and form a single unit. 2-speed oil bath gearbox insures perfect lubrication in all working positions, as well as optimal torque-to-speed ratio. Compact and lightweight construction guarantees easy handling and user-friendliness. Mechanical overload clutch and integrated PRCD safety switch ensure maximum safety. Optional vacuum plate offers more flexibility in fixing the system.

### **Technical data**

| Drill rig (integrated) |             |
|------------------------|-------------|
| Bore hole diameter     | 50 - 250 mm |
| Max. drill bit length  | 600 mm      |

#### Drill rig (integrated)

| Diming (mogratod)           |                     |  |
|-----------------------------|---------------------|--|
| Nominal power               | 2.5 kW              |  |
| Nominal current             | 11.5 A              |  |
| Nom. voltage / frequency    | 230 V / 50 - 60 Hz  |  |
| Load speed                  | 360 / 850 rpm       |  |
| Cooling                     | Air cooling         |  |
| Tool attachment             | 1 1/4"              |  |
| Operation                   | Drill rig operation |  |
| Application                 | Wet                 |  |
| Mechanical overload cut-out |                     |  |
| PRCD protection switch      |                     |  |
|                             |                     |  |

#### Design

| Aluminium dowel foot  |  |
|-----------------------|--|
| Feed using hand crank |  |
| Adjustable feet (M12) |  |
| Carrying handle       |  |
| Detachable motor      |  |