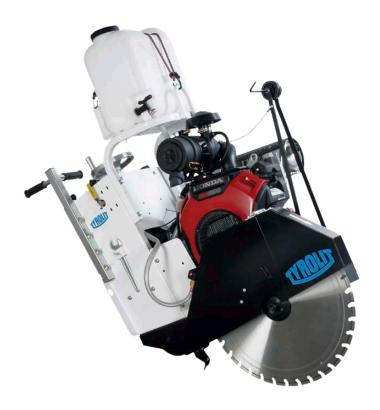

# Floor saw FSG620

Cutting depth up to 230 mm

Exceptionally easy handling due to neatly arranged control panel

Controlled work thanks to digital operating hours counter and reliable petrol gauge

Blade guard side change in just a few steps

Thanks to its intelligent weight distribution, the FSG620 provides for excellent cutting behaviour and the left- and right-handed cutting function enhances flexibility.

#### **Technical data**

| Saw blade          |           |
|--------------------|-----------|
| Max. cutting depth | 230 mm    |
| Max. saw blade Ø   | 600 mm    |
| Saw blade speed    | 2 120 rpm |
| Saw blade holder Ø | 25.4 mm   |
| Carrier Ø          | 11.5 mm   |
| Reference circle Ø | 57.4 mm   |

#### Drive

| Drive / motor  | Petrol        |
|----------------|---------------|
| Туре           | Honda         |
| Output         | 13 kW / 18 PS |
| Fuel           | Lead free     |
| Fuel tank      | 7.61          |
| Engine cooling | Air cooling   |
| Feed           | Hydraulic     |
| Blade drive    | Via V-belt    |
| Feed speed     | 0–24 m/min    |

## Design

| Manual, stepless cut depth setting via a spindle |
|--------------------------------------------------|
| Tool cooling using water fork                    |
| Left / right cutting function                    |
| 25 I water tank                                  |

### Dimensions & Weight

| Length | 840 mm   |
|--------|----------|
| Width  | 580 mm   |
| Height | 1 030 mm |
| Weight | 184 kg   |