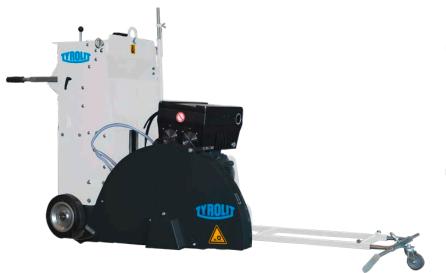

# Floor saw FSE1022

Cutting depth up to 420 mm

Particularly compact design

Clear and ergonomically arranged control panel

The robust, powerful floor saw FSE1022 was specially developed for cutting tasks in buildings. The frequency converter enables the continuously variable adjustment of the cutting shaft speed, making it

possible to set the optimum cutting speed for every saw blade diameter. The low centre of gravity and precise distribution of weight on the axes ensure stability and excellent directional stability.