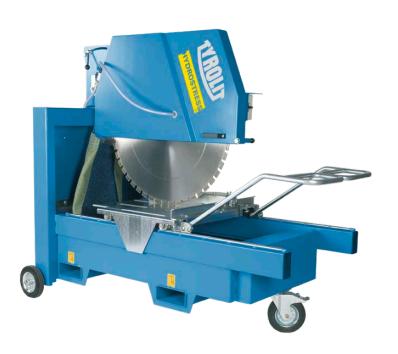

# **Masonry saw TME1000**

Cutting depth up to 380 mm

Large cutting depths to 380 mm possible (with saw blade  $\varnothing$  1 000 mm)

Built-in operating hours counter centrally located and easy to read

Fork lift guides for easy and secure transport

The TME1000 convinces through maximum stability and robustness. The precise stainless-steel saw table guide guarantees a clean cut. Construction-site suitable leading pulleys, forklift guides and a crane hook ensure trouble-free

transport. The intelligent blade guard construction enables quick and easy blade installation. Servicing requirements are reduced to a minimum due to low-maintenance saw blade drive via a transmission.