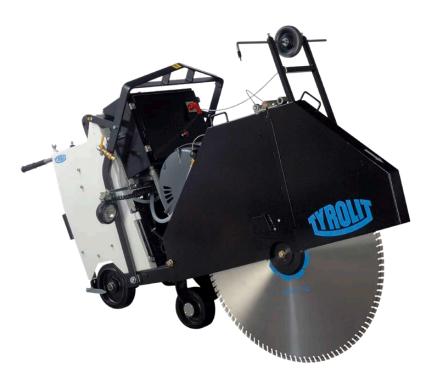

# Floor saw FSE1240

Cutting depth up to 480 mm

Suitable for construction site use, intelligent design with protected electronic components

Constant control and monitoring possibility thanks to precise displays

Easy handling due to logically arranged control panel

Thanks to intelligent weight distribution, the FSE1240 features excellent cutting behaviour. The hydraulic feed drive and electrohydraulic cutting depth adjustment

ensure convenient and ergonomic operation. Increased flexibility using left- and right-handed cutting function and corner cutting function.

# Design

| Electro-hydraulic cutting depth adjustment |
|--------------------------------------------|
| Cutting depth indicator                    |
| Tool cooling using water fork              |
| Left / right cutting function              |
| Corner flush cutting function              |